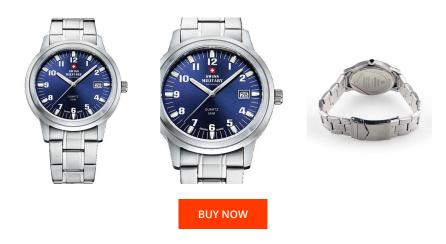

## Swiss Military by Chrono men's watch SMP36004.08 Specifications

This document contains all the specifications for the Swiss Military by Chrono SMP36004.08 men's watch. We at the DIALANDO® watch store offer a large selection of authentic watches from the best watch brands in the world.

| MATERIAL & COLOUR  |                   |
|--------------------|-------------------|
| Strap Material     | Stainless steel   |
| Strap Colour       | Silver            |
| Case Material      | Stainless steel   |
| Case Colour        | Silver            |
| Case Surface       | Polished / Matted |
| Colour of the dial | Blue              |
| Glass              | Mineral glass     |
|                    |                   |
| DETAILS            |                   |
| Pozol              | Fixed             |

| DETAILS         |                                   |
|-----------------|-----------------------------------|
| Bezel           | Fixed                             |
| Case Bottom     | Stainless steel bottom (pressed)  |
| Clasp           | Folding clasp                     |
| Lighting        | Luminous hands / Luminous indexes |
| Water resistant | 5 ATM                             |