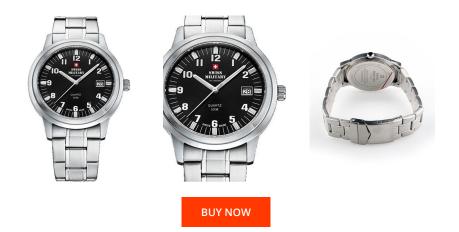

MATERIAL & COLOUR Strap Material

| PRODUCT INFORMATION |                          |  |
|---------------------|--------------------------|--|
| EAN                 | 7630019118835            |  |
| Gender              | Men                      |  |
| Brand               | Swiss Military by Chrono |  |
| Collection          | Herren                   |  |
| Warranty [years]    | 5                        |  |

| Scrup Material                | Stanness steel                                    |
|-------------------------------|---------------------------------------------------|
| Strap Colour                  | Silver                                            |
| Case Material                 | Stainless steel                                   |
| Case Colour                   | Silver                                            |
| Case Surface                  | Polished / Matted                                 |
| Colour of the dial            | Black                                             |
| Glass                         | Mineral glass                                     |
|                               |                                                   |
| DETAILS                       |                                                   |
| DETAILS<br>Bezel              | Fixed                                             |
|                               | Fixed<br>Stainless steel bottom (pressed)         |
| Bezel                         |                                                   |
| Bezel<br>Case Bottom          | Stainless steel bottom (pressed)                  |
| Bezel<br>Case Bottom<br>Clasp | Stainless steel bottom (pressed)<br>Folding clasp |

Stainless steel

## PRODUCT EXECUTION Display Type

| Display Type  | Analogue                      |
|---------------|-------------------------------|
| Movement type | Quartz (Battery)              |
| Functions     | Date / Hour / Second / Minute |