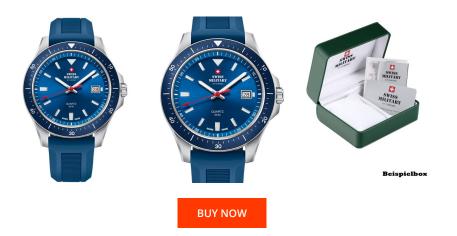

## Swiss Military by Chrono men's watch SM34082.08 Specifications

This document contains all the specifications for the Swiss Military by Chrono Quarz SM34082.08 men's watch. We at the DIALANDO<sup>®</sup> watch store offer a large selection of authentic watches from the best watch brands in the world. https://www.dialando.ro/

| PRODUCT INFORMATION |                          |  |
|---------------------|--------------------------|--|
| EAN                 | 7630019146579            |  |
| Gender              | Men                      |  |
| Brand               | Swiss Military by Chrono |  |
| Collection          | Herren Quarz 42 mm       |  |
| Warranty [years]    | 5                        |  |

| MATERIAL & COLOUR  |                                   |
|--------------------|-----------------------------------|
| Strap Material     | Silicone                          |
| Strap Colour       | Blue                              |
| Case Material      | Stainless steel                   |
| Case Colour        | Silver                            |
| Case Surface       | Matted                            |
| Colour of the dial | Blue                              |
| Glass              | Mineral glass                     |
| DETAILS            |                                   |
| Bezel              | Fixed                             |
| Case Bottom        | Stainless steel bottom (screwed)  |
| Clasp              | Pin buckle                        |
| Lighting           | Luminous hands / Luminous indexes |
| Water resistant    | 5 ATM                             |

| PRODUCT EXECUTION |                               |
|-------------------|-------------------------------|
| Display Type      | Analogue                      |
| Movement type     | Quartz (Battery)              |
| Movement Name     | Swiss Made / ETA              |
| Functions         | Second / Minute / Date / Hour |