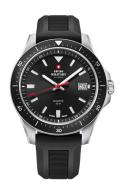

## Swiss Military by Chrono men's watch SM34082.07 Specifications

Beispielbox

**BUY NOW** 

This document contains all the specifications for the Swiss Military by Chrono Quarz SM34082.07 men's watch. We at the DIALANDO® watch store offer a large selection of authentic watches from the best watch brands in the world.

| MATERIAL & COLOUR  |                 |
|--------------------|-----------------|
| Strap Material     | Silicone        |
| Strap Colour       | Black           |
| Case Material      | Stainless steel |
| Case Colour        | Silver          |
| Case Surface       | Matted          |
| Colour of the dial | Black           |
| Glass              | Mineral glass   |

| DETAILS         |                                   |
|-----------------|-----------------------------------|
| Bezel           | Fixed                             |
| Case Bottom     | Stainless steel bottom (screwed)  |
| Clasp           | Pin buckle                        |
| Lighting        | Luminous hands / Luminous indexes |
| Water resistant | 5 ATM                             |