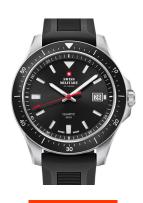

| PRODUCT EXECUTION |                               |
|-------------------|-------------------------------|
| Display Type      | Analogue                      |
| Movement type     | Quartz (Battery)              |
| Movement Name     | Swiss Made / ETA              |
| Functions         | Minute / Date / Hour / Second |

| MEASURES                      |     |
|-------------------------------|-----|
| Case width [mm]               | 42  |
| Case thickness [mm]           | 10  |
| Lug width [mm]                | 20  |
| Max. wrist circumference [mm] | 210 |