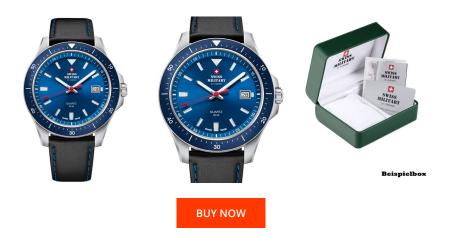

| PRODUCT INFORMATION |                          |  |
|---------------------|--------------------------|--|
| EAN                 | 7630019146548            |  |
| Gender              | Men                      |  |
| Brand               | Swiss Military by Chrono |  |
| Collection          | Herren Quarz 42 mm       |  |
| Warranty [years]    | 5                        |  |

| MATERIAL & COLOUR  |                                   |
|--------------------|-----------------------------------|
| Strap Material     | Real leather                      |
| Strap Colour       | Blue / Black                      |
| Case Material      | Stainless steel                   |
| Case Colour        | Silver                            |
| Case Surface       | Matted                            |
| Colour of the dial | Blue                              |
| Glass              | Mineral glass                     |
| DETAILS            |                                   |
| Bezel              | Fixed                             |
| Case Bottom        | Stainless steel bottom (screwed)  |
| Clasp              | Pin buckle                        |
| Lighting           | Luminous indexes / Luminous hands |
| Water resistant    | 5 ATM                             |

| PRODUCT EXECUTION |                               |
|-------------------|-------------------------------|
| Display Type      | Analogue                      |
| Movement type     | Quartz (Battery)              |
| Movement Name     | ETA / Swiss Made              |
| Functions         | Second / Hour / Date / Minute |

## MEASURES

| Case width [mm]                  | 42  |
|----------------------------------|-----|
| Case thickness [mm]              | 10  |
| Lug width [mm]                   | 20  |
| Max. wrist<br>circumference [mm] | 210 |