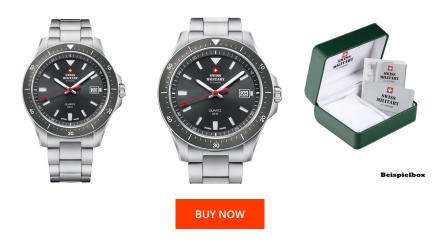

| PRODUCT INFORMATION |                          |  |
|---------------------|--------------------------|--|
| EAN                 | 7630019146524            |  |
| Gender              | Men                      |  |
| Brand               | Swiss Military by Chrono |  |
| Collection          | Herren Quarz 42 mm       |  |
| Warranty [years]    | 5                        |  |

| PRODUCT EXECUTION |                               |
|-------------------|-------------------------------|
| Display Type      | Analogue                      |
| Movement type     | Quartz (Battery)              |
| Movement Name     | Swiss Made / ETA              |
| Functions         | Minute / Date / Hour / Second |

| MEASURES                      |     |
|-------------------------------|-----|
| Case width [mm]               | 42  |
| Case thickness [mm]           | 10  |
| Lug width [mm]                | 20  |
| Max. wrist circumference [mm] | 210 |

| MATERIAL & COLOUR  |                 |
|--------------------|-----------------|
| Strap Material     | Stainless steel |
| Strap Colour       | Silver          |
| Case Material      | Stainless steel |
| Case Colour        | Silver          |
| Case Surface       | Matted          |
| Colour of the dial | Grey            |
| Glass              | Mineral glass   |

| DETAILS         |                                   |
|-----------------|-----------------------------------|
| Bezel           | Fixed                             |
| Case Bottom     | Stainless steel bottom (screwed)  |
| Clasp           | Folding clasp                     |
| Lighting        | Luminous hands / Luminous indexes |
| Water resistant | 5 ATM                             |