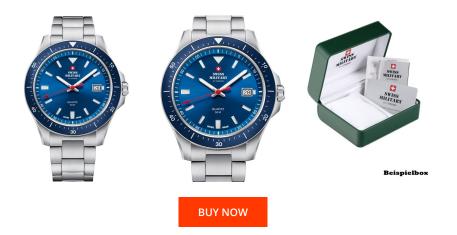

## Swiss Military by Chrono men's watch SM34082.02 Specifications

This document contains all the specifications for the Swiss Military by Chrono Quarz SM34082.02 men's watch. We at the DIALANDO<sup>®</sup> watch store offer a large selection of authentic watches from the best watch brands in the world. https://www.dialando.ro/

| PRODUCT INFORMATION |                          |  |
|---------------------|--------------------------|--|
| EAN                 | 7630019146494            |  |
| Gender              | Men                      |  |
| Brand               | Swiss Military by Chrono |  |
| Collection          | Herren Quarz 42 mm       |  |
| Warranty [years]    | 5                        |  |

| MATERIAL & COLOUR  |                                   |
|--------------------|-----------------------------------|
| Strap Material     | Stainless steel                   |
| Strap Colour       | Silver                            |
| Case Material      | Stainless steel                   |
| Case Colour        | Silver                            |
| Case Surface       | Matted                            |
| Colour of the dial | Blue                              |
| Glass              | Mineral glass                     |
| DETAILS            |                                   |
| Bezel              | Fixed                             |
| Case Bottom        | Stainless steel bottom (screwed)  |
| Clasp              | Folding clasp                     |
| Lighting           | Luminous hands / Luminous indexes |
| Water resistant    | 5 ATM                             |