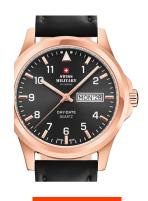

## Swiss Military by Chrono men's watch SM34071.09 Specifications

**BUY NOW** 

This document contains all the specifications for the Swiss Military by Chrono SM34071.09 men's watch. We at the DIALANDO® watch store offer a large selection of authentic watches from the best watch brands in the world. https://www.dialando.ro/

| PRODUCT EXECUTION |                                                 |
|-------------------|-------------------------------------------------|
| Display Type      | Analogue                                        |
| Movement type     | Quartz (Battery)                                |
| Movement Name     | Ronda / 517                                     |
| Functions         | Minute / Date / Day of the week / Hour / Second |

| MEASURES                      |     |
|-------------------------------|-----|
| Case width [mm]               | 40  |
| Case thickness [mm]           | 8   |
| Lug width [mm]                | 20  |
| Max. wrist circumference [mm] | 220 |

| MATERIAL & COLOUR  |                   |
|--------------------|-------------------|
| Strap Material     | Real leather      |
| Strap Colour       | Brown             |
| Case Material      | Stainless steel   |
| Case Colour        | Rose gold         |
| Case Surface       | Polished / Matted |
| Colour of the dial | Brown             |
| Glass              | Mineral glass     |
| DETAILS            |                   |

| DETAILS         |                                   |
|-----------------|-----------------------------------|
| Bezel           | Fixed                             |
| Case Bottom     | Stainless steel bottom (pressed)  |
| Clasp           | Pin buckle                        |
| Lighting        | Luminous hands / Luminous indexes |
| Water resistant | 5 ATM                             |