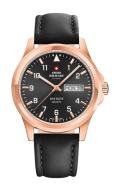

## Swiss Military by Chrono men's watch SM34071.09 Specifications

**BUY NOW** 

This document contains all the specifications for the Swiss Military by Chrono SM34071.09 men's watch. We at the DIALANDO® watch store offer a large selection of authentic watches from the best watch brands in the world. https://www.dialando.ro/

| PRODUCT EXECUTION |                                                 |
|-------------------|-------------------------------------------------|
| Display Type      | Analogue                                        |
| Movement type     | Quartz (Battery)                                |
| Movement Name     | Ronda / 517                                     |
| Functions         | Minute / Date / Day of the week / Hour / Second |

| MEASURES                      |     |
|-------------------------------|-----|
| Case width [mm]               | 40  |
| Case thickness [mm]           | 8   |
| Lug width [mm]                | 20  |
| Max. wrist circumference [mm] | 220 |

| MATERIAL & COLOUR  |                   |
|--------------------|-------------------|
| Strap Material     | Real leather      |
| Strap Colour       | Brown             |
| Case Material      | Stainless steel   |
| Case Colour        | Rose gold         |
| Case Surface       | Polished / Matted |
| Colour of the dial | Brown             |
| Glass              | Mineral glass     |
| DETAILS            |                   |

| DETAILS         |                                   |
|-----------------|-----------------------------------|
| Bezel           | Fixed                             |
| Case Bottom     | Stainless steel bottom (pressed)  |
| Clasp           | Pin buckle                        |
| Lighting        | Luminous hands / Luminous indexes |
| Water resistant | 5 ATM                             |