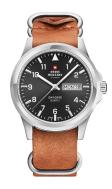

## Swiss Military by Chrono men's watch SM34071.06 Specifications

**BUY NOW** 

This document contains all the specifications for the Swiss Military by Chrono SM34071.06 men's watch. We at the DIALANDO® watch store offer a large selection of authentic watches from the best watch brands in the world. https://www.dialando.ro/

| MATERIAL & COLOUR  |                   |
|--------------------|-------------------|
| Strap Material     | Real leather      |
| Strap Colour       | Brown             |
| Case Material      | Stainless steel   |
| Case Colour        | Silver            |
| Case Surface       | Polished / Matted |
| Colour of the dial | Grey              |
| Glass              | Mineral glass     |

| DETAILS         |                                   |
|-----------------|-----------------------------------|
| Bezel           | Fixed                             |
| Case Bottom     | Stainless steel bottom (pressed)  |
| Clasp           | Pin buckle                        |
| Lighting        | Luminous hands / Luminous indexes |
| Water resistant | 5 ATM                             |