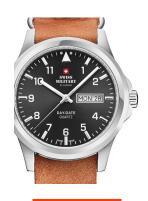

| PRODUCT EXECUTION |                                                 |
|-------------------|-------------------------------------------------|
| Display Type      | Analogue                                        |
| Movement type     | Quartz (Battery)                                |
| Movement Name     | Ronda / 517                                     |
| Functions         | Minute / Date / Day of the week / Hour / Second |

| MATERIAL & COLOUR  |                   |
|--------------------|-------------------|
| Strap Material     | Real leather      |
| Strap Colour       | Brown             |
| Case Material      | Stainless steel   |
| Case Colour        | Silver            |
| Case Surface       | Polished / Matted |
| Colour of the dial | Grey              |
| Glass              | Mineral glass     |

| DETAILS         |                                   |
|-----------------|-----------------------------------|
| Bezel           | Fixed                             |
| Case Bottom     | Stainless steel bottom (pressed)  |
| Clasp           | Pin buckle                        |
| Lighting        | Luminous hands / Luminous indexes |
| Water resistant | 5 ATM                             |