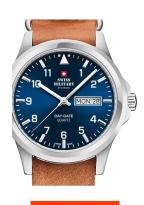

| PRODUCT EXECUTION |                                                 |
|-------------------|-------------------------------------------------|
| Display Type      | Analogue                                        |
| Movement type     | Quartz (Battery)                                |
| Movement Name     | Ronda / 517                                     |
| Functions         | Minute / Date / Day of the week / Hour / Second |

| MATERIAL & COLOUR  |                   |
|--------------------|-------------------|
| Strap Material     | Real leather      |
| Strap Colour       | Brown             |
| Case Material      | Stainless steel   |
| Case Colour        | Silver            |
| Case Surface       | Polished / Matted |
| Colour of the dial | Blue              |
| Glass              | Mineral glass     |
| DETAILS            |                   |