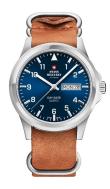

| MATERIAL & COLOUR  |                   |
|--------------------|-------------------|
| Strap Material     | Real leather      |
| Strap Colour       | Brown             |
| Case Material      | Stainless steel   |
| Case Colour        | Silver            |
| Case Surface       | Polished / Matted |
| Colour of the dial | Blue              |
| Glass              | Mineral glass     |
| DETAILS            |                   |

| DETAILS         |                                   |
|-----------------|-----------------------------------|
| Bezel           | Fixed                             |
| Case Bottom     | Stainless steel bottom (pressed)  |
| Clasp           | Pin buckle                        |
| Lighting        | Luminous hands / Luminous indexes |
| Water resistant | 5 ATM                             |