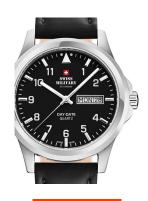

| PRODUCT EXECUTION |                                                 |
|-------------------|-------------------------------------------------|
| Display Type      | Analogue                                        |
| Movement type     | Quartz (Battery)                                |
| Movement Name     | Ronda / 517                                     |
| Functions         | Second / Minute / Date / Day of the week / Hour |

| MEASURES                      |     |
|-------------------------------|-----|
| Case width [mm]               | 40  |
| Case thickness [mm]           | 8   |
| Lug width [mm]                | 20  |
| Max. wrist circumference [mm] | 220 |

| MATERIAL & COLOUR  |                   |
|--------------------|-------------------|
| Strap Material     | Real leather      |
| Strap Colour       | Black             |
| Case Material      | Stainless steel   |
| Case Colour        | Silver            |
| Case Surface       | Polished / Matted |
| Colour of the dial | Black             |
| Glass              | Mineral glass     |
|                    |                   |
| DETAILS            |                   |