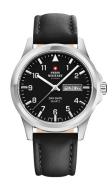

## Swiss Military by Chrono men's watch SM34071.01 Specifications

**BUY NOW** 

This document contains all the specifications for the Swiss Military by Chrono SM34071.01 men's watch. We at the DIALANDO® watch store offer a large selection of authentic watches from the best watch brands in the world. https://www.dialando.ro/

| MATERIAL & COLOUR  |                   |
|--------------------|-------------------|
| Strap Material     | Real leather      |
| Strap Colour       | Black             |
| Case Material      | Stainless steel   |
| Case Colour        | Silver            |
| Case Surface       | Polished / Matted |
| Colour of the dial | Black             |
| Glass              | Mineral glass     |
|                    |                   |
| DETAILS            |                   |

| DETAILS         |                                   |
|-----------------|-----------------------------------|
| Bezel           | Fixed                             |
| Case Bottom     | Stainless steel bottom (pressed)  |
| Clasp           | Pin buckle                        |
| Lighting        | Luminous hands / Luminous indexes |
| Water resistant | 5 ATM                             |