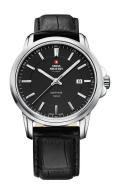

## **DIALANDO**°

Swiss Military by Chrono men's watch SM34039.06 Specifications

**BUY NOW** 

This document contains all the specifications for the Swiss Military by Chrono SM34039.06 men's watch. We at the DIALANDO® watch store offer a large selection of authentic watches from the best watch brands in the world. https://www.dialando.ro/

| PRODUCT INFORMATION |                          |
|---------------------|--------------------------|
| EAN                 | 7630019115988            |
| Gender              | Men                      |
| Brand               | Swiss Military by Chrono |
| Collection          | Herren                   |
| Warranty [vears]    | 5                        |

| PRODUCT EXECUTION |                               |
|-------------------|-------------------------------|
| Display Type      | Analogue                      |
| Movement type     | Quartz (Battery)              |
| Movement Name     | 763 / Swiss Made / Ronda      |
| Functions         | Second / Date / Hour / Minute |

| MEASURES                      |     |
|-------------------------------|-----|
| Case width [mm]               | 40  |
| Case thickness [mm]           | 9   |
| Lug width [mm]                | 20  |
| Max. wrist circumference [mm] | 220 |

| MATERIAL & COLOUR  |                   |
|--------------------|-------------------|
| Strap Material     | Real leather      |
| Strap Colour       | Black             |
| Case Material      | Stainless steel   |
| Case Colour        | Silver            |
| Case Surface       | Polished / Matted |
| Colour of the dial | Black             |
| Glass              | Sapphire glass    |
|                    |                   |
| DETAILS            |                   |

| DETAILS         |                                  |
|-----------------|----------------------------------|
| Bezel           | Fixed                            |
| Case Bottom     | Stainless steel bottom (screwed) |
| Clasp           | Pin buckle                       |
| Lighting        | Luminous hands                   |
| Water resistant | 10 ATM                           |