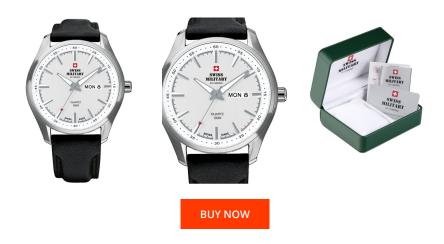

| PRODUCT INFORMATION |                          |  |
|---------------------|--------------------------|--|
| EAN                 | 7630019107761            |  |
| Gender              | Men                      |  |
| Brand               | Swiss Military by Chrono |  |
| Collection          | Herren                   |  |
| Warranty [years]    | 5                        |  |

| PRODUCT EXECUTION |                                                 |
|-------------------|-------------------------------------------------|
| Display Type      | Analogue                                        |
| Movement type     | Quartz (Battery)                                |
| Movement Name     | Ronda / 517                                     |
| Functions         | Day of the week / Hour / Second / Minute / Date |

| MEASURES                      |     |
|-------------------------------|-----|
| Case width [mm]               | 44  |
| Case thickness [mm]           | 10  |
| Lug width [mm]                | 22  |
| Max. wrist circumference [mm] | 220 |

| MATERIAL & COLOUR  |                   |
|--------------------|-------------------|
| Strap Material     | Real leather      |
| Strap Colour       | Black             |
| Case Material      | Stainless steel   |
| Case Colour        | Silver            |
| Case Surface       | Polished / Matted |
| Colour of the dial | Silver            |
| Glass              | Mineral glass     |
| DETAILS            |                   |

| DETAILS         |                                  |
|-----------------|----------------------------------|
| Bezel           | Fixed                            |
| Case Bottom     | Stainless steel bottom (screwed) |
| Clasp           | Pin buckle                       |
| Lighting        | Luminous hands                   |
| Water resistant | 10 ATM                           |