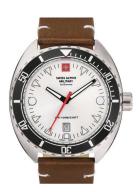

https://www.dialando.ro/

| PRODUCT INFORMATION |                       |  |
|---------------------|-----------------------|--|
| EAN                 | 7611751173153         |  |
| Gender              | Men                   |  |
| Brand               | Swiss Alpine Military |  |
| Collection          | Turtle 44 mm          |  |
| Warranty [vears]    | 2                     |  |

| PRODUCT EXECUTION |                               |
|-------------------|-------------------------------|
| Display Type      | Analogue                      |
| Movement type     | Quartz (Battery)              |
| Movement Name     | 515-H / Swiss Made / Ronda    |
| Functions         | Minute / Date / Hour / Second |

| MEASURES                      |     |
|-------------------------------|-----|
| Case width [mm]               | 44  |
| Case thickness [mm]           | 12  |
| Lug width [mm]                | 22  |
| Max. wrist circumference [mm] | 210 |

| MATERIAL & COLOUR  |                   |
|--------------------|-------------------|
| Strap Material     | Real leather      |
| Strap Colour       | Brown             |
| Case Material      | Stainless steel   |
| Case Colour        | Silver            |
| Case Surface       | Polished / Matted |
| Colour of the dial | White             |
| Glass              | Mineral glass     |

| DETAILS         |                                   |
|-----------------|-----------------------------------|
| Bezel           | Rotatable / Left side             |
| Case Bottom     | Stainless steel bottom (screwed)  |
| Crown           | Screwed                           |
| Clasp           | Pin buckle                        |
| Lighting        | Luminous indexes / Luminous hands |
| Water resistant | 10 ATM                            |