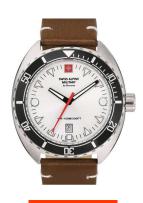

https://www.dialando.ro/

| PRODUCT INFORMATION |                       |  |
|---------------------|-----------------------|--|
| EAN                 | 7611751173153         |  |
| Gender              | Men                   |  |
| Brand               | Swiss Alpine Military |  |
| Collection          | Turtle 44 mm          |  |
| Warranty [vears]    | 2                     |  |

| PRODUCT EXECUTION |                               |
|-------------------|-------------------------------|
| Display Type      | Analogue                      |
| Movement type     | Quartz (Battery)              |
| Movement Name     | 515-H / Swiss Made / Ronda    |
| Functions         | Minute / Date / Hour / Second |

| MEASURES                      |     |
|-------------------------------|-----|
| Case width [mm]               | 44  |
| Case thickness [mm]           | 12  |
| Lug width [mm]                | 22  |
| Max. wrist circumference [mm] | 210 |

| MATERIAL & COLOUR  |                   |
|--------------------|-------------------|
| Strap Material     | Real leather      |
| Strap Colour       | Brown             |
| Case Material      | Stainless steel   |
| Case Colour        | Silver            |
| Case Surface       | Polished / Matted |
| Colour of the dial | White             |
| Glass              | Mineral glass     |

| DETAILS         |                                   |
|-----------------|-----------------------------------|
| Bezel           | Rotatable / Left side             |
| Case Bottom     | Stainless steel bottom (screwed)  |
| Crown           | Screwed                           |
| Clasp           | Pin buckle                        |
| Lighting        | Luminous indexes / Luminous hands |
| Water resistant | 10 ATM                            |