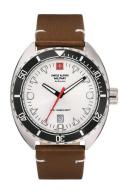

https://www.dialando.ro/

| PRODUCT INFORMATION |                       |  |
|---------------------|-----------------------|--|
| EAN                 | 7611751173153         |  |
| Gender              | Men                   |  |
| Brand               | Swiss Alpine Military |  |
| Collection          | Turtle 44 mm          |  |
| Warranty [vears]    | 2                     |  |

| PRODUCT EXECUTION |                               |
|-------------------|-------------------------------|
| Display Type      | Analogue                      |
| Movement type     | Quartz (Battery)              |
| Movement Name     | 515-H / Swiss Made / Ronda    |
| Functions         | Minute / Date / Hour / Second |

| MEASURES                      |     |
|-------------------------------|-----|
| Case width [mm]               | 44  |
| Case thickness [mm]           | 12  |
| Lug width [mm]                | 22  |
| Max. wrist circumference [mm] | 210 |

| MATERIAL & COLOUR  |                   |
|--------------------|-------------------|
| Strap Material     | Real leather      |
| Strap Colour       | Brown             |
| Case Material      | Stainless steel   |
| Case Colour        | Silver            |
| Case Surface       | Polished / Matted |
| Colour of the dial | White             |
| Glass              | Mineral glass     |

| DETAILS         |                                   |
|-----------------|-----------------------------------|
| Bezel           | Rotatable / Left side             |
| Case Bottom     | Stainless steel bottom (screwed)  |
| Crown           | Screwed                           |
| Clasp           | Pin buckle                        |
| Lighting        | Luminous indexes / Luminous hands |
| Water resistant | 10 ATM                            |