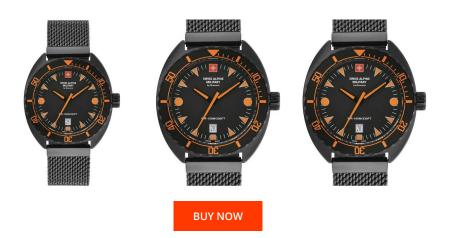

## Swiss Alpine Military men's watch SAM7066.1179 Specifications

This document contains all the specifications for the Swiss Alpine Military Turtle SAM7066.1179 men's watch. We at the DIALANDO<sup>®</sup> watch store offer a large selection of authentic watches from the best watch brands in the world. https://www.dialando.ro/

| PRODUCT INFORMATION |                       |
|---------------------|-----------------------|
| EAN                 | 7611751173146         |
| Gender              | Men                   |
| Brand               | Swiss Alpine Military |
| Collection          | Turtle 44 mm          |
| Warranty [years]    | 2                     |

Analogue Quartz (Battery)

| MATERIAL & COLOUR       |                                                           |
|-------------------------|-----------------------------------------------------------|
| Strap Material          | Stainless steel                                           |
| Strap Colour            | Black                                                     |
| Case Material           | Stainless steel                                           |
| Case Colour             | Black                                                     |
| Case Surface            | Matted / Polished                                         |
| Colour of the dial      | Black                                                     |
| Glass                   | Mineral glass                                             |
|                         |                                                           |
| DETAILS                 |                                                           |
| <b>DETAILS</b><br>Bezel | Left side / Rotatable                                     |
|                         | Left side / Rotatable<br>Stainless steel bottom (screwed) |
| Bezel                   |                                                           |
| Bezel<br>Case Bottom    | Stainless steel bottom (screwed)                          |

## MEASURES

Functions

PRODUCT EXECUTION

Display Type

Movement type Movement Name

| Case width [mm]                  | 44  |
|----------------------------------|-----|
| Case thickness [mm]              | 12  |
| Lug width [mm]                   | 22  |
| Max. wrist<br>circumference [mm] | 210 |