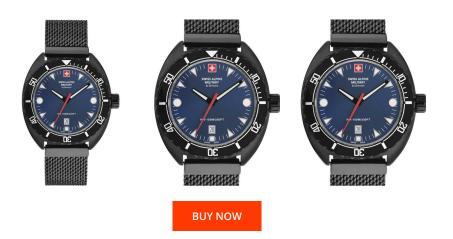

## Swiss Alpine Military men's watch SAM7066.1175 Specifications

This document contains all the specifications for the Swiss Alpine Military Turtle SAM7066.1175 men's watch. We at the DIALANDO<sup>®</sup> watch store offer a large selection of authentic watches from the best watch brands in the world. https://www.dialando.ro/

> MATERIAL & COLOUR Strap Material

| PRODUCT INFORMATION |                       |  |
|---------------------|-----------------------|--|
| EAN                 | 7611751173122         |  |
| Gender              | Men                   |  |
| Brand               | Swiss Alpine Military |  |
| Collection          | Turtle 44 mm          |  |
| Warranty [years]    | 2                     |  |

Analogue Quartz (Battery)

| Strap Colour       | Black                             |
|--------------------|-----------------------------------|
| Case Material      | Stainless steel                   |
| Case Colour        | Black                             |
| Case Surface       | Polished / Matted                 |
| Colour of the dial | Blue                              |
| Glass              | Mineral glass                     |
| DETAILS            |                                   |
| Bezel              | Left side / Rotatable             |
| Case Bottom        | Stainless steel bottom (screwed)  |
| Crown              | Screwed                           |
| Clasp              | Butterfly clasp                   |
| Lighting           | Luminous hands / Luminous indexes |
| Water resistant    | 10 ATM                            |

## MEASURES

PRODUCT EXECUTION

Display Type

Functions

Movement type Movement Name

| Case width [mm]                  | 44  |
|----------------------------------|-----|
| Case thickness [mm]              | 12  |
| Lug width [mm]                   | 22  |
| Max. wrist<br>circumference [mm] | 210 |