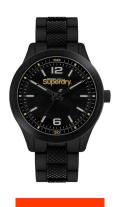

## Superdry men's watch SYG288BM Specifications

**BUY NOW** 

This document contains all the specifications for the Superdry SYG288BM men's watch. We at the DIALANDO® watch store offer a large selection of authentic watches from the best watch brands in the world.

https://www.dialando.ro/

| PRODUCT INFORMATION | 1                                        |
|---------------------|------------------------------------------|
| EAN                 | 5024693177400                            |
| Gender              | Men                                      |
| Brand               | Superdry                                 |
| Collection          | Scuba                                    |
| Warranty [years]    | 2                                        |
| PRODUCT EXECUTION   |                                          |
| Display Type        | Analogue                                 |
| Movement type       |                                          |
|                     | Quartz (Battery)                         |
| Functions           | Quartz (Battery)  Minute / Second / Hour |
| Functions  MEASURES | -                                        |

| MATERIAL & COLOUR    |                 |
|----------------------|-----------------|
| Strap Material       | Stainless steel |
| Strap Colour         | Black           |
| Case Material        | Stainless steel |
| Colour of the dial   | Black           |
| Glass                | Mineral glass   |
|                      |                 |
| DETAILS              |                 |
| <b>DETAILS</b> Clasp | Folding clasp   |