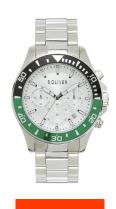

## sOliver men's watch SO-4239-MC Specifications

**BUY NOW** 

This document contains all the specifications for the sOliver SO-4239-MC men's watch. We at the DIALANDO® watch store offer a large selection of authentic watches from the best watch brands in the world.

https://www.dialando.ro/

| EAN               | 4035608042721                               |
|-------------------|---------------------------------------------|
| Gender            | Men                                         |
| Brand             | SOliver                                     |
| Warranty [years]  | 2                                           |
| PRODUCT EXECUTION |                                             |
| Display Type      | Analogue                                    |
| Movement type     | Quartz (Battery)                            |
| Functions         | Minute / Second / Chronograph / Date / Hour |
| MEASURES          |                                             |
| Case width [mm]   | 42                                          |

| MATERIAL & COLOUR  |                 |
|--------------------|-----------------|
| Strap Material     | Stainless steel |
| Strap Colour       | Silver          |
| Case Material      | Stainless steel |
| Colour of the dial | Silver          |
| Glass              | Mineral glass   |
| DETAILS            |                 |
| Clasp              | Folding clasp   |
| Water resistant    | 10 ATM          |