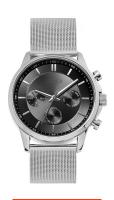

## sOliver men's watch SO-4231-MM Specifications

**BUY NOW** 

This document contains all the specifications for the sOliver SO-4231-MM men's watch. We at the DIALANDO® watch store offer a large selection of authentic watches from the best watch brands in the world.

https://www.dialando.ro/

| PRODUCT INFORMATION | N                                   |
|---------------------|-------------------------------------|
| EAN                 | 4035608042646                       |
| Gender              | Men                                 |
| Brand               | SOliver                             |
| Warranty [years]    | 2                                   |
| PRODUCT EXECUTION   |                                     |
| Display Type        | Analogue                            |
| Movement type       | Quartz (Battery)                    |
| Functions           | Date / Day / Hour / Minute / Second |
| MEASURES            |                                     |
| Case width [mm]     | 43                                  |

| MATERIAL & COLOUR  |                 |  |
|--------------------|-----------------|--|
| Strap Material     | Stainless steel |  |
| Strap Colour       | Silver          |  |
| Case Material      | Stainless steel |  |
| Colour of the dial | Black           |  |
| Glass              | Mineral glass   |  |
| DETAILS            |                 |  |
| Clasp              | Folding clasp   |  |
| Water resistant    | 5 ATM           |  |