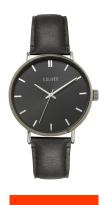

## sOliver men's watch SO-4229-LQ Specifications

**BUY NOW** 

This document contains all the specifications for the sOliver SO-4229-LQ men's watch. We at the DIALANDO<sup>®</sup> watch store offer a large selection of authentic watches from the best watch brands in the world.

| MATERIAL & COLOUR  |                 |
|--------------------|-----------------|
| Strap Material     | Real leather    |
| Strap Colour       | Black           |
| Case Material      | Stainless steel |
| Colour of the dial | Black           |
| Glass              | Mineral glass   |
| DETAILS            |                 |
| Clasp              | Pin buckle      |
| Water resistant    | 5 ATM           |