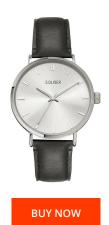

## sOliver men's watch SO-4228-LQ Specifications

This document contains all the specifications for the sOliver SO-4228-LQ men's watch. We at the DIALANDO<sup>®</sup> watch store offer a large selection of authentic watches from the best watch brands in the world.

| MATERIAL & COLOUR  |                 |
|--------------------|-----------------|
| Strap Material     | Real leather    |
| Strap Colour       | Black           |
| Case Material      | Stainless steel |
| Colour of the dial | Silver          |
| Glass              | Mineral glass   |
| DETAILS            |                 |
| Clasp              | Pin buckle      |
| Water resistant    | 5 ATM           |