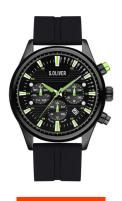

## sOliver men's watch SO-4181-PM Specifications

**BUY NOW** 

This document contains all the specifications for the sOliver SO-4181-PM men's watch. We at the DIALANDO® watch store offer a large selection of authentic watches from the best watch brands in the world.

| PRODUCT EXECUTION |                                  |
|-------------------|----------------------------------|
| Display Type      | Analogue                         |
| Movement type     | Quartz (Battery)                 |
| Functions         | Date / Day of the week / 24-Hour |
| MEASURES          |                                  |
| Case width [mm]   | 43                               |
|                   |                                  |

| MATERIAL & COLOUR  |                   |
|--------------------|-------------------|
| Strap Material     | Silicone          |
| Strap Colour       | Black             |
| Case Material      | Stainless steel   |
| Case Colour        | Black             |
| Case Surface       | Polished / Matted |
| Colour of the dial | Black             |
| Glass              | Mineral glass     |
| DETAILS            |                   |
| Clasp              | Pin buckle        |
| Water resistant    | 3 ATM             |