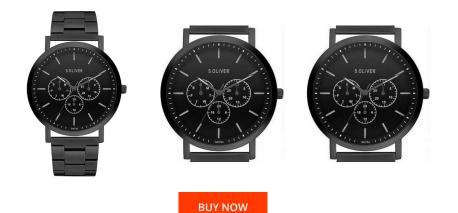

## **DIALANDO**<sup>®</sup>

sOliver men's watch SO-4157-MM Specifications

This document contains all the specifications for the sOliver SO-4157-MM men's watch. We at the DIALANDO<sup>®</sup> watch store offer a large selection of authentic watches from the best watch brands in the world. https://www.dialando.ro/

| MATERIAL & COLOUR  |                 |
|--------------------|-----------------|
| Strap Material     | Stainless steel |
| Strap Colour       | Black           |
| Case Material      | Stainless steel |
| Case Colour        | Black           |
| Case Surface       | Matted          |
| Colour of the dial | Black           |
| Glass              | Mineral glass   |
|                    |                 |
| DETAILS            |                 |
| Clasp              | Folding clasp   |
|                    |                 |

Display Type Analogue Quartz (Battery) Movement type Day of the week / Date Functions MEASURES

Water resistant

3 ATM

Case width [mm] 43 Case thickness [mm] 9

PRODUCT EXECUTION