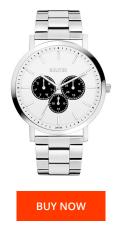

| MATERIAL & COLOUR  |                   |
|--------------------|-------------------|
| Strap Material     | Stainless steel   |
| Strap Colour       | Silver            |
| Case Material      | Stainless steel   |
| Case Colour        | Silver            |
| Case Surface       | Polished / Matted |
| Colour of the dial | White             |
| Glass              | Mineral glass     |
|                    |                   |
| DETAILS            |                   |
| Clasp              | Folding clasp     |
| Water resistant    | 3 ATM             |

| PRODUCT EXECUTION |                        |
|-------------------|------------------------|
| Display Type      | Analogue               |
| Movement type     | Quartz (Battery)       |
| Functions         | Day of the week / Date |
| MEASURES          |                        |