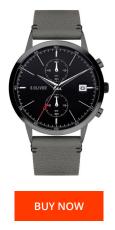

| MATERIAL & COLOUR  |                   |
|--------------------|-------------------|
| Strap Material     | Real leather      |
| Strap Colour       | Grey              |
| Case Material      | Stainless steel   |
| Case Colour        | Grey              |
| Case Surface       | Polished / Matted |
| Colour of the dial | Black             |
| Glass              | Mineral glass     |
|                    |                   |
| DETAILS            |                   |
| Clasp              | Pin buckle        |

Display Type Analogue Quartz (Battery) Movement type Chronograph / Date Functions MEASURES

43

10

| DETAILS         |            |
|-----------------|------------|
| Clasp           | Pin buckle |
| Water resistant | 3 ATM      |