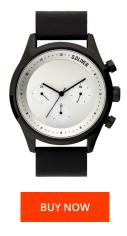

| MATERIAL & COLOUR  |                   |
|--------------------|-------------------|
| Strap Material     | Real leather      |
| Strap Colour       | Black             |
| Case Material      | Stainless steel   |
| Case Colour        | Black             |
| Case Surface       | Polished / Matted |
| Colour of the dial | Silver            |
| Glass              | Mineral glass     |
|                    |                   |
| DETAILS            |                   |
| Clasp              | Pin buckle        |
| Water resistant    | 3 ATM             |

| PRODUCT EXECUTION |                                  |
|-------------------|----------------------------------|
| Display Type      | Analogue                         |
| Movement type     | Quartz (Battery)                 |
| Functions         | Day of the week / 24-Hour / Date |
|                   |                                  |
|                   |                                  |