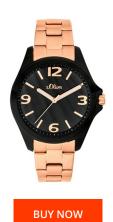

| PRODUCT EXECUTION   |                  |
|---------------------|------------------|
| Display Type        | Analogue         |
| Movement type       | Quartz (Battery) |
| MEASURES            |                  |
| Case width [mm]     | 39               |
| Case thickness [mm] | 10               |

| MATERIAL & COLOUR  |                 |
|--------------------|-----------------|
| Strap Material     | Stainless steel |
| Strap Colour       | Rose gold       |
| Case Material      | Stainless steel |
| Case Colour        | Black           |
| Case Surface       | Matted          |
| Colour of the dial | Grey            |
| Glass              | Mineral glass   |
|                    |                 |
| DETAILS            |                 |
| Clasp              | Folding clasp   |
| Water resistant    | 5 ATM           |