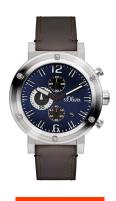

## sOliver men's watch SO-15158-LCR Specifications

**BUY NOW** 

This document contains all the specifications for the sOliver SO-15158-LCR men's watch. We at the DIALANDO® watch store offer a large selection of authentic watches from the best watch brands in the world.

| PRODUCT EXECUTION   |                    |
|---------------------|--------------------|
| Display Type        | Analogue           |
| Movement type       | Quartz (Battery)   |
| Functions           | Date / Chronograph |
| MEASURES            |                    |
| Case width [mm]     | 50                 |
| Case thickness [mm] | 12                 |

| MATERIAL & COLOUR  |               |
|--------------------|---------------|
| Strap Material     | Real leather  |
| Strap Colour       | Brown         |
| Case Material      | Metal         |
| Case Colour        | Silver        |
| Case Surface       | Matted        |
| Colour of the dial | Blue          |
| Glass              | Mineral glass |
| DETAILS            |               |
| Clasp              | Pin buckle    |
| Water resistant    | 3 ATM         |