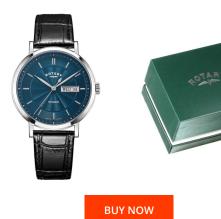

## Rotary men's watch GS05420/05 Specifications

This document contains all the specifications for the Rotary Windsor GS05420/05 men's watch. We at the DIALANDO® watch store offer a large selection of authentic watches from the best watch brands in the world.

| MATERIAL & COLOUR  |                |
|--------------------|----------------|
| Strap Material     | Real leather   |
| Strap Colour       | Black          |
| Colour of the dial | Blue           |
| Glass              | Sapphire glass |
| DETAILS            |                |
| Clasp              | Buckle         |
| Water resistant    | 5 ATM          |