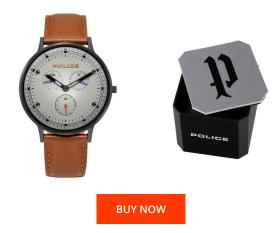

## Police men's watch PL15968JSB.04 Specifications

This document contains all the specifications for the Police Berkeley PL15968JSB.04 men's watch. We at the DIALANDO<sup>®</sup> watch store offer a large selection of authentic watches from the best watch brands in the world. https://www.dialando.ro/

| PRODUCT INFORMATION |               |  |
|---------------------|---------------|--|
| EAN                 | 4895220913270 |  |
| Gender              | Men           |  |
| Brand               | Police        |  |
| Collection          | Berkeley      |  |
| Warranty [years]    | 2             |  |

| PRODUCT EXECUTION |                                                 |
|-------------------|-------------------------------------------------|
| Display Type      | Analogue                                        |
| Movement type     | Quartz (Battery)                                |
| Functions         | Hour / Second / Minute / Date / Day of the week |

| MATERIAL & COLOUR  |                                  |
|--------------------|----------------------------------|
| Strap Material     | Real leather                     |
| Strap Colour       | Brown                            |
| Case Material      | Stainless steel                  |
| Case Colour        | Black                            |
| Case Surface       | Matted                           |
| Colour of the dial | Silver                           |
| Glass              | Mineral glass                    |
| DETAILS            |                                  |
| Bezel              | Fixed                            |
| Case Bottom        | Stainless steel bottom (pressed) |
| Clasp              | Pin buckle                       |
|                    |                                  |