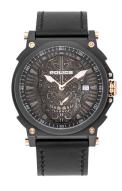

## Police men's watch PL15728JSB.02 Specifications

**BUY NOW** 

This document contains all the specifications for the Police PL15728JSB.02 men's watch. We at the DIALANDO® watch store offer a large selection of authentic watches from the best watch brands in the world.

https://www.dialando.ro/

| PRODUCT INFORMATION |               |  |
|---------------------|---------------|--|
| EAN                 | 4895220915366 |  |
| Gender              | Men           |  |
| Brand               | Police        |  |
| Collection          | Compass       |  |
| Warranty [years]    | 2             |  |

| PRODUCT EXECUTION |                               |
|-------------------|-------------------------------|
| Display Type      | Analogue                      |
| Movement type     | Quartz (Battery)              |
| Movement Name     | VL58A / Seiko                 |
| Functions         | Hour / Second / Minute / Date |

| MEASURES                      |     |
|-------------------------------|-----|
| Case width [mm]               | 48  |
| Case thickness [mm]           | 13  |
| Lug width [mm]                | 25  |
| Max. wrist circumference [mm] | 230 |

| MATERIAL & COLOUR  |                   |
|--------------------|-------------------|
| Strap Material     | Real leather      |
| Strap Colour       | Black             |
| Case Material      | Stainless steel   |
| Case Colour        | Black             |
| Case Surface       | Polished / Matted |
| Colour of the dial | Black             |
| Glass              | Mineral glass     |
| DETAILS            |                   |
|                    |                   |

| DETAILS         |                                  |
|-----------------|----------------------------------|
| Bezel           | Fixed                            |
| Case Bottom     | Stainless steel bottom (screwed) |
| Clasp           | Pin buckle                       |
| Lighting        | Luminous hands                   |
| Water resistant | 3 ATM                            |