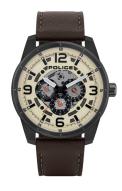

## Police men's watch PL15663JSU.14 Specifications

**BUY NOW** 

This document contains all the specifications for the Police Lawrence PL15663JSU.14 men's watch. We at the DIALANDO® watch store offer a large selection of authentic watches from the best watch brands in the world.

https://www.dialando.ro/

| PRODUCT INFORMATION |               |  |
|---------------------|---------------|--|
| EAN                 | 4895220908955 |  |
| Gender              | Men           |  |
| Brand               | Police        |  |
| Collection          | Lawrence      |  |
| Warranty [years]    | 2             |  |

| PRODUCT EXECUTION |                                                           |
|-------------------|-----------------------------------------------------------|
| Display Type      | Analogue                                                  |
| Movement type     | Quartz (Battery)                                          |
| Functions         | Hour / Second / Minute / Date / 24-Hour / Day of the week |

| MEASURES                      |     |
|-------------------------------|-----|
| Case width [mm]               | 48  |
| Case thickness [mm]           | 12  |
| Lug width [mm]                | 24  |
| Max. wrist circumference [mm] | 220 |

| MATERIAL & COLOUR  |                   |
|--------------------|-------------------|
| Strap Material     | Real leather      |
| Strap Colour       | Brown             |
| Case Material      | Stainless steel   |
| Case Colour        | Black             |
| Case Surface       | Polished / Matted |
| Colour of the dial | White             |
| Glass              | Mineral glass     |
| DETAILS            |                   |

| DETAILS         |                                  |
|-----------------|----------------------------------|
| Bezel           | Fixed                            |
| Case Bottom     | Stainless steel bottom (screwed) |
| Clasp           | Pin buckle                       |
| Lighting        | Luminous hands                   |
| Water resistant | 3 ATM                            |