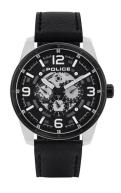

## Police men's watch PL15663JSTB.02 Specifications

**BUY NOW** 

This document contains all the specifications for the Police Lawrence PL15663JSTB.02 men's watch. We at the DIALANDO® watch store offer a large selection of authentic watches from the best watch brands in the world.

| PRODUCT EXECUTION |                                                           |
|-------------------|-----------------------------------------------------------|
| Display Type      | Analogue                                                  |
| Movement type     | Quartz (Battery)                                          |
| Functions         | Minute / Date / 24-Hour / Day of the week / Hour / Second |

| MEASURES                      |     |
|-------------------------------|-----|
| Case width [mm]               | 48  |
| Case thickness [mm]           | 12  |
| Lug width [mm]                | 24  |
| Max. wrist circumference [mm] | 220 |

| MATERIAL & COLOUR  |                   |
|--------------------|-------------------|
| Strap Material     | Real leather      |
| Strap Colour       | Black             |
| Case Material      | Stainless steel   |
| Case Colour        | Silver            |
| Case Surface       | Matted / Polished |
| Colour of the dial | Black             |
| Glass              | Mineral glass     |
|                    |                   |
| DETAILS            |                   |
| Bozol              | Fixed             |

| DETAILS         |                                  |
|-----------------|----------------------------------|
| Bezel           | Fixed                            |
| Case Bottom     | Stainless steel bottom (screwed) |
| Clasp           | Pin buckle                       |
| Lighting        | Luminous hands                   |
| Water resistant | 3 ATM                            |