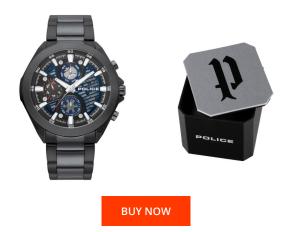

## Police men's watch PL15654JSB.03M Specifications

This document contains all the specifications for the Police PL15654JSB.03M men's watch. We at the DIALANDO<sup>®</sup> watch store offer a large selection of authentic watches from the best watch brands in the world. https://www.dialando.ro/

> MATERIAL & COLOUR Strap Material

| PRODUCT INFORMATION |               |  |
|---------------------|---------------|--|
| EAN                 | 4895220904834 |  |
| Gender              | Men           |  |
| Brand               | Police        |  |
| Collection          | Wadden        |  |
| Warranty [years]    | 2             |  |

| Strap Colour         | Black                                     |
|----------------------|-------------------------------------------|
| Case Material        | Stainless steel                           |
| Case Colour          | Black                                     |
| Case Surface         | Polished / Matted                         |
| Colour of the dial   | Black                                     |
| Glass                | Mineral glass                             |
|                      |                                           |
| DETAILS              |                                           |
| DETAILS<br>Bezel     | Fixed                                     |
|                      | Fixed<br>Stainless steel bottom (screwed) |
| Bezel                |                                           |
| Bezel<br>Case Bottom | Stainless steel bottom (screwed)          |