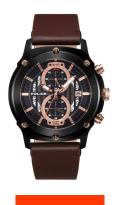

## Police men's watch PL.15917JSB/02A Specifications

**BUY NOW** 

This document contains all the specifications for the Police Lulworth PL.15917JSB/02A men's watch. We at the DIALANDO® watch store offer a large selection of authentic watches from the best watch brands in the world.

| MATERIAL & COLOUR  |                 |
|--------------------|-----------------|
| Strap Material     | Real leather    |
| Strap Colour       | Brown           |
| Case Material      | Stainless steel |
| Colour of the dial | Black           |
| Glass              | Mineral glass   |
| DETAILS            |                 |
| Clasp              | Pin buckle      |
| Water resistant    | 5 ATM           |