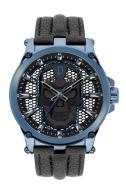

## Police men's watch PEWJA2108202 Specifications

**BUY NOW** 

This document contains all the specifications for the Police Vertex PEWJA2108202 men's watch. We at the DIALANDO® watch store offer a large selection of authentic watches from the best watch brands in the world.

| MATERIAL & COLOUR  |               |
|--------------------|---------------|
| Strap Material     | Real leather  |
| Strap Colour       | Black         |
| Colour of the dial | Black         |
| Class              | AAC L - L     |
| Glass              | Mineral glass |
| DETAILS            | Mineral glass |
|                    | Buckle        |