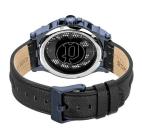

## Police men's watch PEWJA2108202 Specifications

**BUY NOW** 

This document contains all the specifications for the Police Vertex PEWJA2108202 men's watch. We at the DIALANDO® watch store offer a large selection of authentic watches from the best watch brands in the world.

| MATERIAL & COLOUR  |               |
|--------------------|---------------|
| Strap Material     | Real leather  |
| Strap Colour       | Black         |
| Colour of the dial | Black         |
| Class              | AAC L - L     |
| Glass              | Mineral glass |
| DETAILS            | Mineral glass |
|                    | Buckle        |