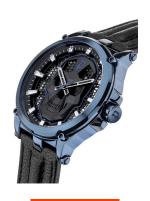

## Police men's watch PEWJA2108202 Specifications

**BUY NOW** 

This document contains all the specifications for the Police Vertex PEWJA2108202 men's watch. We at the DIALANDO® watch store offer a large selection of authentic watches from the best watch brands in the world.

| MATERIAL & COLOUR  |               |
|--------------------|---------------|
| Strap Material     | Real leather  |
| Strap Colour       | Black         |
| Colour of the dial | Black         |
| Class              | AAC L - L     |
| Glass              | Mineral glass |
| DETAILS            | Mineral glass |
|                    | Buckle        |