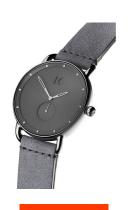

| PRODUCT EXECUTION         |                        |
|---------------------------|------------------------|
| Display Type              | Analogue               |
| Movement type             | Quartz (Battery)       |
| Movement Name             | Miyota                 |
| Functions                 | Second / Minute / Hour |
|                           |                        |
|                           |                        |
| MEASURES                  |                        |
| MEASURES  Case width [mm] | 41                     |
|                           | 41<br>11               |
| Case width [mm]           | • •                    |

| MATERIAL & COLOUR  |                 |
|--------------------|-----------------|
| Strap Material     | Real leather    |
| Strap Colour       | Grey            |
| Case Material      | Stainless steel |
| Case Colour        | Silver          |
| Case Surface       | Matted          |
| Colour of the dial | Grey            |
| Glass              | Mineral glass   |
|                    |                 |
| DETAILS            |                 |
| D I                | er i            |