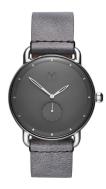

| PRODUCT EXECUTION         |                        |
|---------------------------|------------------------|
| Display Type              | Analogue               |
| Movement type             | Quartz (Battery)       |
| Movement Name             | Miyota                 |
| Functions                 | Second / Minute / Hour |
|                           |                        |
|                           |                        |
| MEASURES                  |                        |
| MEASURES  Case width [mm] | 41                     |
|                           | 41<br>11               |
| Case width [mm]           | • •                    |

| MATERIAL & COLOUR  |                 |
|--------------------|-----------------|
| Strap Material     | Real leather    |
| Strap Colour       | Grey            |
| Case Material      | Stainless steel |
| Case Colour        | Silver          |
| Case Surface       | Matted          |
| Colour of the dial | Grey            |
| Glass              | Mineral glass   |
|                    |                 |
| DETAILS            |                 |
| D I                | er i            |