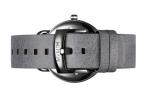

| DETAILS         |                                  |
|-----------------|----------------------------------|
| Bezel           | Fixed                            |
| Case Bottom     | Stainless steel bottom (screwed) |
| Clasp           | Pin buckle                       |
| Water resistant | 5 ATM                            |