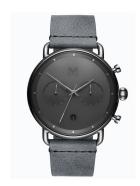

## MVMT men's watch BT01-SGR Specifications

**BUY NOW** 

This document contains all the specifications for the MVMT BT01-SGR men's watch. We at the DIALANDO® watch store offer a large selection of authentic watches from the best watch brands in the world.

| PRODUCT EXECUTION                    |                                             |
|--------------------------------------|---------------------------------------------|
| Display Type                         | Analogue                                    |
| Movement type                        | Quartz (Battery)                            |
| Movement Name                        | Miyota                                      |
| Functions                            | Minute / Date / Chronograph / Hour / Second |
| MEASURES                             |                                             |
|                                      |                                             |
| Case width [mm]                      | 46                                          |
| Case width [mm]  Case thickness [mm] | 46<br>13                                    |
|                                      | · <del>·</del>                              |

| MATERIAL & COLOUR  |                   |
|--------------------|-------------------|
| Strap Material     | Real leather      |
| Strap Colour       | Grey              |
| Case Material      | Stainless steel   |
| Case Colour        | Silver            |
| Case Surface       | Polished / Matted |
| Colour of the dial | Grey              |
| Glass              | Mineral glass     |
|                    |                   |
| DETAILS            |                   |
| Pozol              | Fixed             |

| DETAILS         |                                  |
|-----------------|----------------------------------|
| Bezel           | Fixed                            |
| Case Bottom     | Stainless steel bottom (screwed) |
| Clasp           | Pin buckle                       |
| Water resistant | 10 ATM                           |