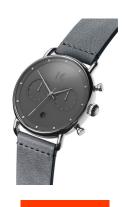

## MVMT men's watch BT01-SGR Specifications

**BUY NOW** 

This document contains all the specifications for the MVMT BT01-SGR men's watch. We at the DIALANDO® watch store offer a large selection of authentic watches from the best watch brands in the world.

| PRODUCT EXECUTION                    |                                             |
|--------------------------------------|---------------------------------------------|
| Display Type                         | Analogue                                    |
| Movement type                        | Quartz (Battery)                            |
| Movement Name                        | Miyota                                      |
| Functions                            | Minute / Date / Chronograph / Hour / Second |
| MEASURES                             |                                             |
|                                      |                                             |
| Case width [mm]                      | 46                                          |
| Case width [mm]  Case thickness [mm] | 46<br>13                                    |
|                                      | · <del>·</del>                              |

| MATERIAL & COLOUR  |                   |
|--------------------|-------------------|
| Strap Material     | Real leather      |
| Strap Colour       | Grey              |
| Case Material      | Stainless steel   |
| Case Colour        | Silver            |
| Case Surface       | Polished / Matted |
| Colour of the dial | Grey              |
| Glass              | Mineral glass     |
|                    |                   |
| DETAILS            |                   |
| Pozol              | Fixed             |

| DETAILS         |                                  |
|-----------------|----------------------------------|
| Bezel           | Fixed                            |
| Case Bottom     | Stainless steel bottom (screwed) |
| Clasp           | Pin buckle                       |
| Water resistant | 10 ATM                           |