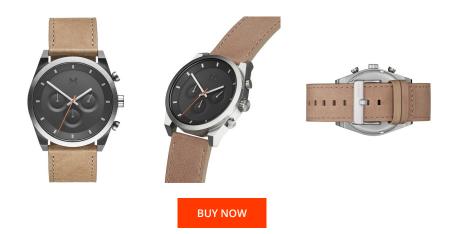

| PRODUCT INFORMATION |                      |
|---------------------|----------------------|
| EAN                 | 7613272377010        |
| Gender              | Men                  |
| Brand               | MVMT                 |
| Collection          | Element Chrono 44 mm |
| Warranty [years]    | 2                    |

| MATERIAL & COLOUR  |                                  |
|--------------------|----------------------------------|
| Strap Material     | Real leather                     |
| Strap Colour       | Beige                            |
| Case Material      | Stainless steel                  |
| Case Colour        | Grey                             |
| Case Surface       | Matted                           |
| Colour of the dial | Grey                             |
| Glass              | Mineral glass                    |
|                    |                                  |
| DETAILS            |                                  |
| Bezel              | Fixed                            |
| Case Bottom        | Stainless steel bottom (screwed) |
| Clasp              | Pin buckle                       |
|                    |                                  |

5 ATM

Water resistant

| PRODUCT EXECUTION           |                                      |
|-----------------------------|--------------------------------------|
| Display Type                | Analogue                             |
| Movement type               | Quartz (Battery)                     |
| Movement Name               | Miyota                               |
| Functions                   | Second / Minute / Chronograph / Hour |
|                             |                                      |
| MEASURES                    |                                      |
| MEASURES<br>Case width [mm] | 44                                   |
|                             | 44<br>10                             |