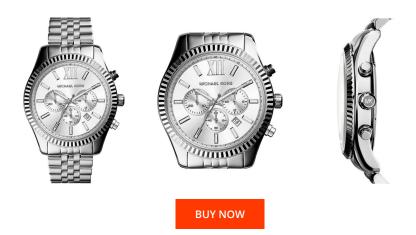

## Michael Kors men's watch MK8405 Specifications

This document contains all the specifications for the Michael Kors MK8405 men's watch. We at the DIALANDO<sup>®</sup> watch store offer a large selection of authentic watches from the best watch brands in the world. https://www.dialando.ro/

| PRODUCT INFORMATION |                  |
|---------------------|------------------|
| EAN                 | 0796483163423    |
| Gender              | Men              |
| Brand               | Michael Kors     |
| Collection          | Lexington        |
| Warranty [years]    | 2                |
| PRODUCT EXECUTION   |                  |
| Display Type        | Analogue         |
| Movement type       | Quartz (Battery) |
| Functions           | Chronograph      |
| MEASURES            |                  |

| MATERIAL & COLOUR  |                 |
|--------------------|-----------------|
| Strap Material     | Stainless steel |
| Strap Colour       | Silver          |
| Colour of the dial | Silver          |
| Glass              | Mineral glass   |

## DETAILS

Numerals

Index marks / Arabic numerals

## MEASURES

Case width [mm]

44