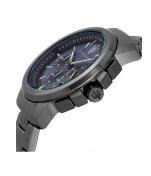

| PRODUCT EXECUTION |                                                       |
|-------------------|-------------------------------------------------------|
| Display Type      | Analogue                                              |
| Movement type     | Quartz (Battery)                                      |
| Functions         | Chronograph / 24-Hour / Second / Minute / Hour / Date |

| MEASURES            |    |
|---------------------|----|
| Case width [mm]     | 44 |
|                     |    |
| Case thickness [mm] | 12 |

| MATERIAL & COLOUR  |                                |
|--------------------|--------------------------------|
| Strap Material     | Stainless steel                |
| Strap Colour       | Grey                           |
| Case Material      | Stainless steel                |
| Case Colour        | Grey                           |
| Case Surface       | Polished / Matted              |
| Colour of the dial | Blue                           |
| Glass              | Mineral glass / Hardened glass |
| DETAILS            |                                |

| DETAILS         |                                   |
|-----------------|-----------------------------------|
| Bezel           | Fixed                             |
| Case Bottom     | Stainless steel bottom / Pressed  |
| Clasp           | Folding clasp                     |
| Lighting        | Luminous indexes / Luminous hands |
| Water resistant | 5 ATM                             |