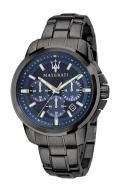

## Maserati men's watch R8873621005 Specifications

**BUY NOW** 

This document contains all the specifications for the Maserati Successo Chrono R8873621005 men's watch. We at the DIALANDO® watch store offer a large selection of authentic watches from the best watch brands in the world.

| PRODUCT EXECUTION |                                                       |
|-------------------|-------------------------------------------------------|
| Display Type      | Analogue                                              |
| Movement type     | Quartz (Battery)                                      |
| Functions         | Chronograph / 24-Hour / Second / Minute / Hour / Date |

| MEASURES            |    |
|---------------------|----|
| Case width [mm]     | 44 |
|                     |    |
| Case thickness [mm] | 12 |

| MATERIAL & COLOUR  |                                |
|--------------------|--------------------------------|
| Strap Material     | Stainless steel                |
| Strap Colour       | Grey                           |
| Case Material      | Stainless steel                |
| Case Colour        | Grey                           |
| Case Surface       | Polished / Matted              |
| Colour of the dial | Blue                           |
| Glass              | Mineral glass / Hardened glass |
| DETAILS            |                                |

| DETAILS         |                                   |
|-----------------|-----------------------------------|
| Bezel           | Fixed                             |
| Case Bottom     | Stainless steel bottom / Pressed  |
| Clasp           | Folding clasp                     |
| Lighting        | Luminous indexes / Luminous hands |
| Water resistant | 5 ATM                             |