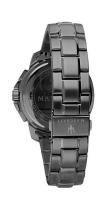

| MEASURES            |    |
|---------------------|----|
| Case width [mm]     | 44 |
|                     |    |
| Case thickness [mm] | 12 |

| MATERIAL & COLOUR  |                                |
|--------------------|--------------------------------|
| Strap Material     | Stainless steel                |
| Strap Colour       | Grey                           |
| Case Material      | Stainless steel                |
| Case Colour        | Grey                           |
| Case Surface       | Polished / Matted              |
| Colour of the dial | Blue                           |
| Glass              | Mineral glass / Hardened glass |
| DETAILS            |                                |

| DETAILS         |                                   |
|-----------------|-----------------------------------|
| Bezel           | Fixed                             |
| Case Bottom     | Stainless steel bottom / Pressed  |
| Clasp           | Folding clasp                     |
| Lighting        | Luminous indexes / Luminous hands |
| Water resistant | 5 ATM                             |