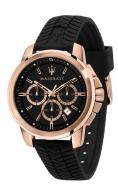

## Maserati men's watch R8871621012 Specifications

**BUY NOW** 

This document contains all the specifications for the Maserati Successo R8871621012 men's watch. We at the DIALANDO® watch store offer a large selection of authentic watches from the best watch brands in the world. https://www.dialando.ro/

| PRODUCT INFORMATION |                |
|---------------------|----------------|
| EAN                 | 8033288893950  |
| Gender              | Men            |
| Brand               | Maserati       |
| Collection          | Successo 44 mm |
| Warranty [years]    | 2              |

| PRODUCT EXECUTION   |                                                          |
|---------------------|----------------------------------------------------------|
| Display Type        | Analogue                                                 |
| Movement type       | Quartz (Battery)                                         |
| Functions           | Chronograph / 24-Hour / Hour / Second / Minute /<br>Date |
| MEASURES            |                                                          |
| Case width [mm]     | 44                                                       |
| Case thickness [mm] | 12                                                       |
| Lug width [mm]      |                                                          |

220

| MATERIAL & COLOUR  |                                        |
|--------------------|----------------------------------------|
| Strap Material     | Silicone                               |
| Strap Colour       | Black                                  |
| Case Material      | Stainless steel                        |
| Case Colour        | Rose gold                              |
| Case Surface       | Polished / Matted                      |
| Colour of the dial | Black                                  |
| Glass              | Mineral glass                          |
|                    |                                        |
| DETAILS            |                                        |
| Bezel Bezel        | Fixed                                  |
|                    | Fixed Stainless steel bottom (screwed) |
| Bezel              |                                        |