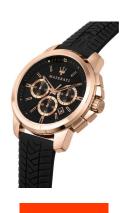

## Maserati men's watch R8871621012 Specifications

**BUY NOW** 

This document contains all the specifications for the Maserati Successo R8871621012 men's watch. We at the DIALANDO® watch store offer a large selection of authentic watches from the best watch brands in the world. https://www.dialando.ro/

| PRODUCT INFORMATION |                |
|---------------------|----------------|
| EAN                 | 8033288893950  |
| Gender              | Men            |
| Brand               | Maserati       |
| Collection          | Successo 44 mm |
| Warranty [years]    | 2              |

| PRODUCT EXECUTION   |                                                          |
|---------------------|----------------------------------------------------------|
| Display Type        | Analogue                                                 |
| Movement type       | Quartz (Battery)                                         |
| Functions           | Chronograph / 24-Hour / Hour / Second / Minute /<br>Date |
| MEASURES            |                                                          |
| Case width [mm]     | 44                                                       |
| Case thickness [mm] | 12                                                       |
| Lug width [mm]      |                                                          |

220

| MATERIAL & COLOUR  |                                        |
|--------------------|----------------------------------------|
| Strap Material     | Silicone                               |
| Strap Colour       | Black                                  |
| Case Material      | Stainless steel                        |
| Case Colour        | Rose gold                              |
| Case Surface       | Polished / Matted                      |
| Colour of the dial | Black                                  |
| Glass              | Mineral glass                          |
|                    |                                        |
| DETAILS            |                                        |
| Bezel Bezel        | Fixed                                  |
|                    | Fixed Stainless steel bottom (screwed) |
| Bezel              |                                        |