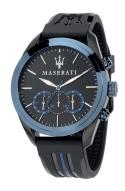

## Maserati men's watch R8871612006 Specifications

**BUY NOW** 

This document contains all the specifications for the Maserati Traguardo R8871612006 men's watch. We at the DIALANDO® watch store offer a large selection of authentic watches from the best watch brands in the world. https://www.dialando.ro/

| PRODUCT INFORMATION |                 |
|---------------------|-----------------|
| EAN                 | 8033288702191   |
| Gender              | Men             |
| Brand               | Maserati        |
| Collection          | Traguardo 45 mm |
| Warranty [years]    | 2               |

| PRODUCT EXECUTION |                                      |
|-------------------|--------------------------------------|
| Display Type      | Analogue                             |
| Movement type     | Quartz (Battery)                     |
| Functions         | Second / Minute / Chronograph / Hour |

| MEASURES                      |     |
|-------------------------------|-----|
| Case width [mm]               | 45  |
| Case thickness [mm]           | 13  |
| Lug width [mm]                | 22  |
| Max. wrist circumference [mm] | 220 |

| MATERIAL & COLOUR  |                   |
|--------------------|-------------------|
| Strap Material     | Silicone          |
| Strap Colour       | Black             |
| Case Material      | Stainless steel   |
| Case Colour        | Black / Blue      |
| Case Surface       | Polished / Matted |
| Colour of the dial | Black             |
| Glass              | Mineral glass     |
|                    |                   |

| DETAILS         |                                  |
|-----------------|----------------------------------|
| Bezel           | Fixed                            |
| Case Bottom     | Stainless steel bottom (screwed) |
| Crown           | Screwed                          |
| Clasp           | Pin buckle                       |
| Lighting        | Luminous hands                   |
| Water resistant | 10 ATM                           |