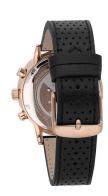

| MEASURES            |    |  |
|---------------------|----|--|
| Case width [mm]     | 44 |  |
| Case thickness [mm] | 12 |  |

| MATERIAL & COLOUR  |                                |
|--------------------|--------------------------------|
| Strap Material     | Calf leather                   |
| Strap Colour       | Black                          |
| Case Material      | Stainless steel                |
| Case Colour        | Rose gold                      |
| Case Surface       | Matted / Polished              |
| Colour of the dial | Silver                         |
| Glass              | Hardened glass / Mineral glass |

| DETAILS         |                                   |
|-----------------|-----------------------------------|
| Bezel           | Fixed                             |
| Case Bottom     | Stainless steel bottom / Screwed  |
| Crown           | Screwed                           |
| Clasp           | Buckle                            |
| Lighting        | Luminous hands / Luminous indexes |
| Water resistant | 10 ATM                            |