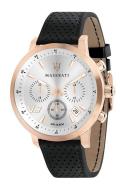

## Maserati men's watch R8871134001 Specifications

**BUY NOW** 

This document contains all the specifications for the Maserati GT Chrono R8871134001 men's watch. We at the DIALANDO® watch store offer a large selection of authentic watches from the best watch brands in the world. https://www.dialando.ro/

| MEASURES            |    |  |
|---------------------|----|--|
| Case width [mm]     | 44 |  |
| Case thickness [mm] | 12 |  |

| MATERIAL & COLOUR  |                                |
|--------------------|--------------------------------|
| Strap Material     | Calf leather                   |
| Strap Colour       | Black                          |
| Case Material      | Stainless steel                |
| Case Colour        | Rose gold                      |
| Case Surface       | Matted / Polished              |
| Colour of the dial | Silver                         |
| Glass              | Hardened glass / Mineral glass |

| DETAILS         |                                   |
|-----------------|-----------------------------------|
| Bezel           | Fixed                             |
| Case Bottom     | Stainless steel bottom / Screwed  |
| Crown           | Screwed                           |
| Clasp           | Buckle                            |
| Lighting        | Luminous hands / Luminous indexes |
| Water resistant | 10 ATM                            |