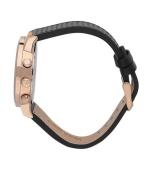

| MEASURES            |    |  |
|---------------------|----|--|
| Case width [mm]     | 44 |  |
| Case thickness [mm] | 12 |  |

| MATERIAL & COLOUR  |                                |
|--------------------|--------------------------------|
| Strap Material     | Calf leather                   |
| Strap Colour       | Black                          |
| Case Material      | Stainless steel                |
| Case Colour        | Rose gold                      |
| Case Surface       | Matted / Polished              |
| Colour of the dial | Silver                         |
| Glass              | Hardened glass / Mineral glass |

| DETAILS         |                                   |
|-----------------|-----------------------------------|
| Bezel           | Fixed                             |
| Case Bottom     | Stainless steel bottom / Screwed  |
| Crown           | Screwed                           |
| Clasp           | Buckle                            |
| Lighting        | Luminous hands / Luminous indexes |
| Water resistant | 10 ATM                            |