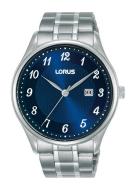

## Lorus men's watch RH905PX9 Specifications

**BUY NOW** 

This document contains all the specifications for the Lorus Classic RH905PX9 men's watch. We at the DIALANDO® watch store offer a large selection of authentic watches from the best watch brands in the world.

| MATERIAL & COLOUR  |                 |
|--------------------|-----------------|
| Strap Material     | Stainless steel |
| Strap Colour       | Silver          |
| Colour of the dial | Blue            |
| Glass              | Mineral glass   |
| DETAILS            |                 |
| Clasp              | Folding clasp   |
| Water resistant    | 5 ATM           |