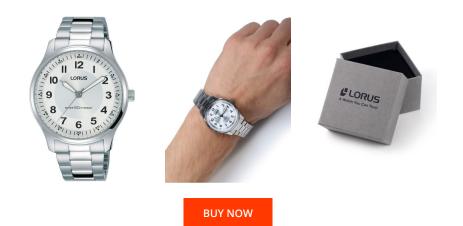

## **DIALANDO**<sup>®</sup>

Lorus men's watch RG217MX9 Specifications

This document contains all the specifications for the Lorus Klassik RG217MX9 men's watch. We at the DIALANDO<sup>®</sup> watch store offer a large selection of authentic watches from the best watch brands in the world. https://www.dialando.ro/

MATERIAL & COLOUR

| PRODUCT INFORMATION |               |  |
|---------------------|---------------|--|
| EAN                 | 4894138336829 |  |
| Gender              | Men           |  |
| Brand               | Lorus         |  |
| Collection          | Klassik       |  |
| Warranty [years]    | 2             |  |

| Strap Material          | Stainless steel                           |
|-------------------------|-------------------------------------------|
| Strap Colour            | Silver                                    |
| Case Material           | Stainless steel                           |
| Case Colour             | Silver                                    |
| Case Surface            | Polished / Matted                         |
| Colour of the dial      | White                                     |
| Glass                   | Mineral glass                             |
|                         |                                           |
| DETAILS                 |                                           |
| <b>DETAILS</b><br>Bezel | Fixed                                     |
|                         | Fixed<br>Stainless steel bottom (pressed) |
| Bezel                   |                                           |
| Bezel<br>Case Bottom    | Stainless steel bottom (pressed)          |