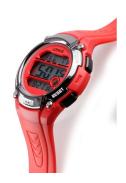

| PRODUCT EXECUTION   |                                                        |
|---------------------|--------------------------------------------------------|
| Display Type        | Digital                                                |
| Movement type       | Quartz (Battery)                                       |
| Functions           | Date / Chronograph / Alarm / Hour / Second /<br>Minute |
| MEASURES            |                                                        |
| Case width [mm]     | 46                                                     |
| Case thickness [mm] | 15                                                     |

23

220

| MATERIAL & COLOUR    |                                        |
|----------------------|----------------------------------------|
| Strap Material       | Silicone                               |
| Strap Colour         | Red                                    |
| Case Material        | Plastic                                |
| Case Colour          | Red                                    |
| Case Surface         | Matted / Polished                      |
| Colour of the dial   | Red                                    |
| Glass                | Mineral glass                          |
|                      |                                        |
| DETAILS              |                                        |
| <b>DETAILS</b> Bezel | Fixed                                  |
|                      | Fixed Stainless steel bottom (screwed) |
| Bezel                |                                        |