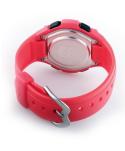

23

220

| MATERIAL & COLOUR    |                                        |
|----------------------|----------------------------------------|
| Strap Material       | Silicone                               |
| Strap Colour         | Red                                    |
| Case Material        | Plastic                                |
| Case Colour          | Red                                    |
| Case Surface         | Matted / Polished                      |
| Colour of the dial   | Red                                    |
| Glass                | Mineral glass                          |
|                      |                                        |
| DETAILS              |                                        |
| <b>DETAILS</b> Bezel | Fixed                                  |
|                      | Fixed Stainless steel bottom (screwed) |
| Bezel                |                                        |