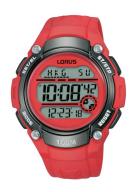

## Lorus men's watch R2343MX9 Specifications

**BUY NOW** 

This document contains all the specifications for the Lorus Digital R2343MX9 men's watch. We at the DIALANDO® watch store offer a large selection of authentic watches from the best watch brands in the world.

| PRODUCT EXECUTION   |                                                        |
|---------------------|--------------------------------------------------------|
| Display Type        | Digital                                                |
| Movement type       | Quartz (Battery)                                       |
| Functions           | Date / Chronograph / Alarm / Hour / Second /<br>Minute |
| MEASURES            |                                                        |
| Case width [mm]     | 46                                                     |
| Case thickness [mm] | 15                                                     |

23

220

| MATERIAL & COLOUR    |                                        |
|----------------------|----------------------------------------|
| Strap Material       | Silicone                               |
| Strap Colour         | Red                                    |
| Case Material        | Plastic                                |
| Case Colour          | Red                                    |
| Case Surface         | Matted / Polished                      |
| Colour of the dial   | Red                                    |
| Glass                | Mineral glass                          |
|                      |                                        |
| DETAILS              |                                        |
| <b>DETAILS</b> Bezel | Fixed                                  |
|                      | Fixed Stainless steel bottom (screwed) |
| Bezel                |                                        |