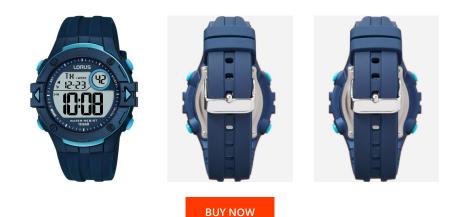

| PRODUCT INFORMATION |                  | MATERIAL & COLOUR  |               |
|---------------------|------------------|--------------------|---------------|
| EAN                 | 4894138355554    | Strap Material     | Silicone      |
| Gender              | Men              | Strap Colour       | Black         |
| Warranty [years]    | 2                | Colour of the dial | Grey          |
|                     |                  | Glass              | Mineral glass |
|                     |                  |                    |               |
| PRODUCT EXECUTION   |                  | DETAILS            |               |
| Display Type        | Digital          | Clasp              | Buckle        |
| Movement type       | Quartz (Battery) | Water resistant    | 10 ATM        |
|                     |                  |                    |               |
| MEASURES            |                  |                    |               |
| Case width [mm]     | 40               |                    |               |
|                     |                  |                    |               |