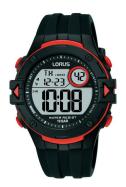

## Lorus men's watch R2323PX9 Specifications

**BUY NOW** 

This document contains all the specifications for the Lorus R2323PX9 men's watch. We at the DIALANDO® watch store offer a large selection of authentic watches from the best watch brands in the world.

| MATERIAL & COLOUR  |                 |
|--------------------|-----------------|
| Strap Material     | Silicone        |
| Strap Colour       | Black           |
| Colour of the dial | Grey            |
| Glass              | Minoral glass   |
| GldSS              | Mineral glass   |
| DETAILS            | willer al glass |
|                    | Buckle          |