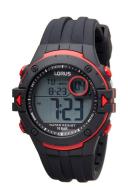

## Lorus men's watch R2323PX9 Specifications

**BUY NOW** 

This document contains all the specifications for the Lorus R2323PX9 men's watch. We at the DIALANDO® watch store offer a large selection of authentic watches from the best watch brands in the world.

| MATERIAL & COLOUR  |                 |
|--------------------|-----------------|
| Strap Material     | Silicone        |
| Strap Colour       | Black           |
| Colour of the dial | Grey            |
| Glass              | Minoral glass   |
| GldSS              | Mineral glass   |
| DETAILS            | willer al glass |
|                    | Buckle          |