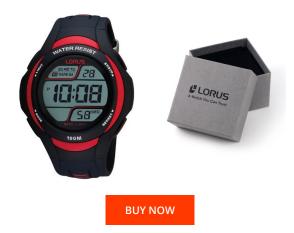

## **DIALANDO**<sup>®</sup>

Lorus men's watch R2307EX9 Specifications

This document contains all the specifications for the Lorus R2307EX9 men's watch. We at the DIALANDO<sup>®</sup> watch store offer a large selection of authentic watches from the best watch brands in the world. https://www.dialando.ro/

| MATERIAL & COLOUR  |               |
|--------------------|---------------|
| Strap Material     | Plastic       |
| Strap Colour       | Black         |
| Case Material      | Plastic       |
| Case Colour        | Black         |
| Case Surface       | Matted        |
| Colour of the dial | Grey          |
| Glass              | Mineral glass |
|                    |               |
| DETAILS            |               |
|                    |               |

| PRODUCT EXECUTION |                                      |
|-------------------|--------------------------------------|
| Display Type      | Digital                              |
| Movement type     | Quartz (Battery)                     |
| Functions         | Day of the week / Chronograph / Date |

| DETAILS         |                                  |
|-----------------|----------------------------------|
| Bezel           | Fixed                            |
| Case Bottom     | Stainless steel bottom (screwed) |
| Clasp           | Pin buckle                       |
| Lighting        | Backlight                        |
| Water resistant | 10 ATM                           |